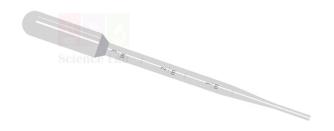

Email: sales@scilabexport.com Phone: +91-7082934803

**Product Name:** 

**Product Code:** 

Transfer Pipette, 3ml

SLE/CL/88

## **Description:**

The transfer pipettes are ideal for transferring and dispensing liquids in all types of laboratories.

Material: Polyethylene

Color: Clear

Chemical resistant

Made from a low density non toxic polyethylene these pipettes offer superb transparency, uniform wall thickness and precise graduations ensure accurate and consistant results.

## **Technical Specifications:**

Capacity: 7ml
Bulb Draw: 3.5ml
Graduated up to: 3ml
Length: 160mm

Dropper: 21ml

Stem Diameter: 7.8mm

Contact Science Lab for your Educational School Science Lab Equipments. We are best scientific educational lab equipments, scientific equipments manufacturers, scientific lab equipment manufacturers, scientific lab plasticware, scientific laboratory equipment manufacturer, scientific laboratory equipment supplier.