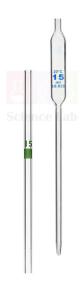

Email: sales@scilabexport.com Phone: +91-7082934803

**Product Name:** 

**Product Code:** 

Pipette, 15ml

SLE/CL/86

## **Description:**

Material: Neutral glass

Type: bulb form

Single graduation on upper stem.

Class B.

Capacity: 15ml
Heat resistant
Chemical resistant

Contact Science Lab for your Educational School Science Lab Equipments. We are best school science lab equipments suppliers in india, school science lab instruments, school science lab instruments exporter, school science lab instruments manufacturer, school scientific equipments, science educational equipment.