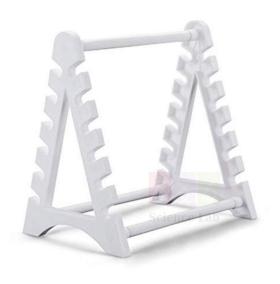

Email: sales@scilabexport.com Phone: +91-7082934803

**Product Name:** 

**Product Code:** 

Pipette Stand, Polypropylene

SLE/P/43

## **Description:**

This autoclavable stand is two sided, with two ends joined to each other with three metal rods, all coated with polypropylene, to hold the pipettes.

Material: Polypropylene

Color: White Chemical resistant

Holding Capacity: 12 pipettes

Contact Science Lab for your Educational School Science Lab Equipments. We are best science educational equipments, science educational instruments, science lab equipments manufacturer, science laboratory instruments exporter, scientific educational equipments, scientific educational lab equipment.