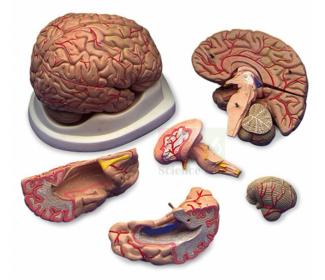

## **Description :**

**Natural size :**  $18.5 \times 14 \times 13.5$ cm. Facilitates a correct understanding of the features of the brain and its arterial supply as a whole, also the relations between their component portions. The arterial supply of the brain: sources, vertebral, internal carotid arteries, arteria supply of the cerebellum and cerebrum. **External features of the brain :** cerebral hemisphere, brain stem, cerebellum. Made of PVC plastic. Dissectible into 8 parts. On base.