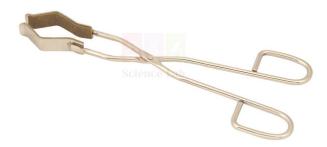

## **Product Name :**

Flask Tongs

## **Description :**

Stainless steel, with cork lined rectangular jaws giving an extremely firm grip on flasks of any size from 100ml to 2000ml.

Contact Science Lab for your Educational School Science Lab Equipments. We are best science educational equipments, science educational instruments, science lab equipments manufacturer, science laboratory instruments exporter, scientific educational equipments, scientific educational lab equipment.