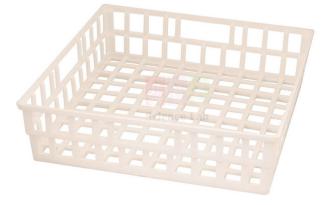

## **Draining Basket**

Product Code :

SLE/LA/07

## **Description :**

Made from polypropylene which is autoclavable. Color: White Shape: Rectangular Chemical resistant Dimensions: 400x400x100mm

Contact Science Lab for your Educational School Science Lab Equipments. We are best scientific laboratory equipments manufacturer, scientific laboratory equipments supplier, technical educational equipment exporter, technical educational equipment manufacturer, technical educational equipments exporter.