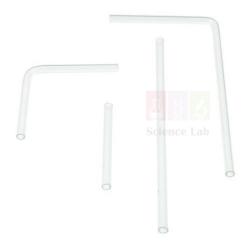

## **Description:**

Set of 4 glass delivery tubes

Material: Glass
Color: Clear
Heat resistant
Chemical resistant
Outer diameter: 6mm

## Comprising:

- 1 x Short, straight 70mm length
- 1 x Long, straight 170mm length
- 1 x 90° bend with both arms 60mm long
- 1 x 90° bend with arms of 60mm and 160mm length

Contact Science Lab for your Educational School Science Lab Equipments. We are best science educational equipments, science educational instruments, science lab equipments manufacturer, science laboratory instruments exporter, scientific educational equipments, scientific educational lab equipment.