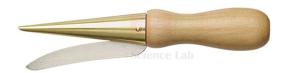

## **Description:**

Plated metal cone with polished wooden handle.

The edge is cut to the correct angle by depressing blade using thumb pressure.

Hinged cutter blade slotted to accept cutting blades.

Borer diameter range: 4-27mm