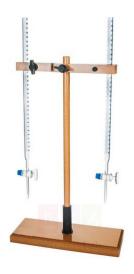

## **Product Name:**

**Product Code:** 

Burette Stand, Hard Wood, Double

SLE/LR/17

## **Description:**

**Material:** Hardwood **Type:** Double

Double burette stand and clamp made from polished hardwood. Rods are approx. 460 x 16mm and the base is 290 x 110mm.

Contact Science Lab for your Educational School Science Lab Equipments. We are best school science lab equipments suppliers in india, school science lab instruments, school science lab instruments exporter, school science lab instruments manufacturer, school scientific equipments, science educational equipment.