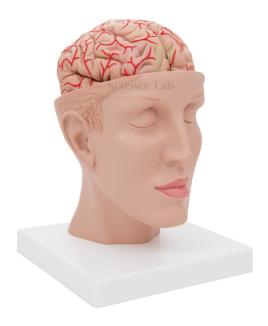

Email: sales@scilabexport.com Phone: +91-7082934803

**Product Name:** 

**Product Code:** 

Human Brain Model in Head

SLE/BL/42

## **Description:**

Mounted on a base, appropriately colored and numbered with key card. This model shows the head with brain divided into three parts and brain is divided into 2 parts to shows the important parts of skull and cranial nerves etc.