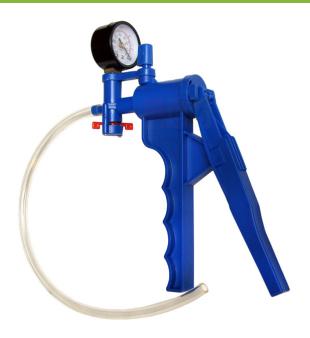

Email: sales@scilabexport.com Phone: +91-7082934803

**Product Name:** 

**Product Code:** 

Vacuum Pump, Hand

SLE/LI/30

## **Description:**

A lightweight hand operated vacuum pump, drawing 15cm3 per stroke, up to a maximum vacuum of 50mmHg.

It can be used to produce positive gauge pressures up to 2atm.

Contact Science Lab for your Educational School Science Lab Equipments. We are best technical educational instruments supplier, technical institute lab equipments, technical lab equipments manufacturers, top lab equipments manufacturers, tvet lab equipment manufactruers, vocational training lab equipments exporter, vocational training lab equipments manufacturers.