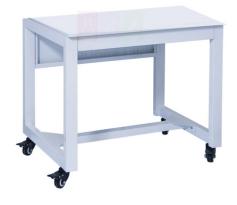

## **Product Name :**

Stand for 1200mm Fume Cabinet

## **Description :**

Powder coated aluminium and four breaked castors. Stand designed to be used with Fume Hoods.

Contact Science Lab for your Educational School Science Lab Equipments. We are best scientific laboratory equipments manufacturer, scientific laboratory equipments supplier, technical educational equipment exporter, technical educational equipment manufacturer, technical educational equipment supplier, technical educational equipments exporter.