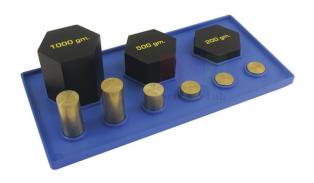

## **Description:**

A combined set of accurate steel and brass weights that are housed in a sturdy blue moulded tray.

3 steel weights and 6 brass weights.

Provides for weighing objects from 10g to 1990g in 10g increments.

## Contents:

1 each of - 1kg, 500g, 200g, 50g, 20g

2 each of - 100g & 10g

1 Moulded Tray.

Contact Science Lab for your Educational School Science Lab Equipments. We are best laboratory equipments suppliers, laboratory glass equipments, math lab kits, mathematics lab equipment manufacturers, mathematics lab equipments, mathematics lab equipments manufacturers.