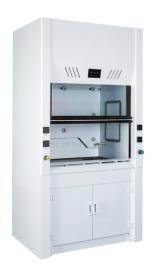

## **Product Name:**

**Product Code:** 

Polypropylene Ducted Fume Cupboard

SLE/LI/18

## **Description:**

Polypropylene Ducted Fume Cupboard, 1200mm - With Services.

## **Technical Specifications:**

LED illumination

PP Work Surface

PP Base Cabinet with Doors

External Dimensions (WxDxH) - 1200 x 805 x 2320 mm

Workspace Dimensions (WxDxH) - 1000 x 630 x 1170 mm

Contact Science Lab for your Educational School Science Lab Equipments. We are best educational lab equipment exporter, educational lab equipment manufacturer, educational lab equipment manufacturers in india, educational lab equipment supplier, educational lab equipments, educational lab equipments export.