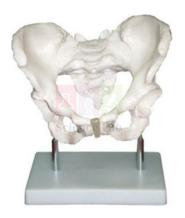

## **Product Name:**

**Product Code:** 

Human Adult Male Pelvis Structural Model

SLE/BL/39

## **Description:**

**Pelvis shape:** Long and narrow Pelvis cava: Like a funnel Aperture pelvis superior: Heart like Sacrum: Long and narrow Angles of pelvis arch: 70-75 degree Symphysis pubica: Long and narrow. These model sizes are just the same as realities and made of PVC Plastic.