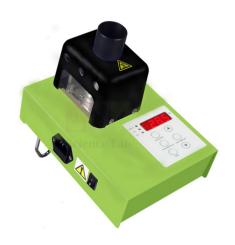

## **Description:**

The Melting Point Apparatus is economic and easy-use.

It uses a precise thermistor control system giving a resolution on the display of 0.1°C.

The device is designed to simultaneously measure three samples.

The measurement ranges from ambient to 300°C.

The internal LED light source, together with the magnified lens and tilt rear feet enables a broader and clearer view of samples.

The device unit has two heating speeds to make measurement much quicker and convenient.

## **Technical Specifications:**

Temperature range (°C): Ambient to 300

Temperature accuracy (°C): ± 1.0 at 20°C, ± 2.5 at 300°C

Display: Four digit LED

Fast Stage Ramp rate (°C/min): 20 Fixed Slow Ramp rates: adjustable between 1 to 10 Dimensions (w x d x h): 160 x 220 x 170mm

Display resolution (°C): 0.1

Readout hold: Yes Number of samples: 3 Net weight: 1.8 Kg

Electrical supply: 230V, 50Hz, 75W

Contact Science Lab for your Educational School Science Lab Equipments. We are best educational equipment manufacturers india, education lab supplies, lab equipment suppliers in ambala, laboratory glassware manufacturers in india, school science lab equipment suppliers in india, science lab equipment for schools, educational lab equipment manufacturer.