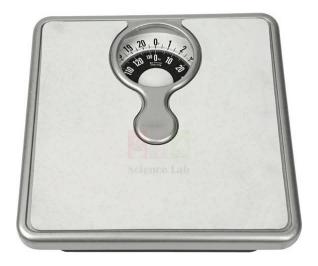

## **Description:**

This magnifying mechanical scale offers compact, affordable value weighing solution with high capacity.

**Capacity:** 130kg (20st 6lb). **Size:** H4.4, W25, D25cm

You can place it anywhere in the laboratory as it is suitable for both hard surfaces and carpeted surfaces.

Easy read dial.

Suitable for hard surfaces.

Suitable for carpeted surfaces.

Contact Science Lab for your Educational School Science Lab Equipments. We are best educational lab equipment exporter, educational lab equipment manufacturer, educational lab equipment manufacturers in india, educational lab equipments, educational lab equipments, educational lab equipments export.