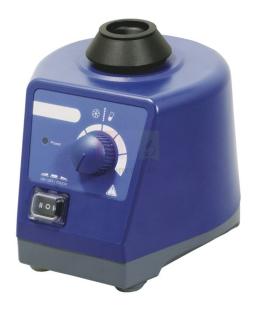

Email: sales@scilabexport.com Phone: +91-7082934803

**Product Name:** 

**Product Code:** 

SLE/LS/06

Vortex Mixer

## **Description:**

It's features include, touch and continuous operation, variable speed regulation from 0-2500rpm. The Vortex mixer widely used in life science, physical and chemical analysis fields, for vigorous re-suspension of cells or chemical pellets in tubes up to 50 ml.

The vortex mixer also has specially designed vacuum suction feet to ensure stability of the mixer during use.

## **Specifications:**

Up to 15ml tubes

0 - 2500rpm variable speed

Dimensions: 127x130x160mm

Weight: 3.5kg

Contact Science Lab for your Educational School Science Lab Equipments. We are best technical educational equipments manufacturers, technical educational equipments manufacturer, technical educational equipments supplier, technical educational instruments, technical educational instruments exporter, technical educational instruments manufacturer, vocational training lab instruments exporter.