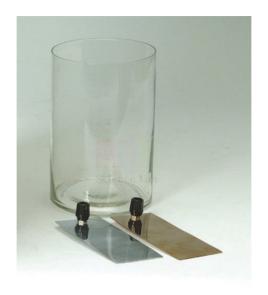

## **Description:**

A 150mm high x 100mm diameter glass jar for making simple cells. Complete with zinc and copper plates.

Contact Science Lab for your Educational School Science Lab Equipments. We are best technical educational equipments manufacturers, technical educational equipments manufacturer, technical educational equipments supplier, technical educational instruments, technical educational instruments exporter, technical educational instruments manufacturer, vocational training lab instruments exporter.