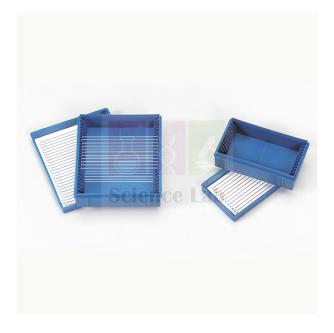

Email: sales@scilabexport.com Phone: +91-7082934803

**Product Name:** 

**Product Code:** 

Blue Box, for storing Microscope Slides

SLE/PS/71

## **Description:**

Compared to conventional wooden boxes, Blue Box is smaller in size, lighter in weight, and held to closer dimensional tolerances.

Both 25 x 75 mm and 3 x 1" slides fit the slots and will not slip out once in place.

A shoulder on each box excludes dust and identifies the top of the box. Available in 2 sizes.

Available iii 2 sizes.

Contact Science Lab for your Educational School Science Lab Equipments. We are best school lab equipment supplier, school lab equipments, school lab equipments export, school lab equipments manufacturers, school lab equipments manufacturers in india.