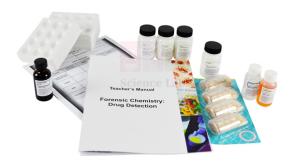

## **Description:**

This activity includes a Teacher's manual, Student's guide and Analysis copy-masters.

Everyone who ate the school cafeteria's chilli became ill.

Could someone have tainted it?

You are a forensic toxicologist.

It is your task to determine if any of the cafeteria ingredients could have been substituted with aspirin, which appears to have been stolen from the nurse's office.

You will perform a series of chemical tests, including tests on control aspirin in the lab.

There is enough material for 15 groups.

Contact Science Lab for your Educational School Science Lab Equipments. We are best science educational equipments, science educational instruments, science lab equipments manufacturer, science laboratory instruments exporter, scientific educational equipments, scientific educational lab equipment.