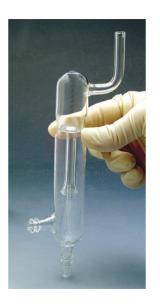

Email: sales@scilabexport.com Phone: +91-7082934803

**Product Name:** 

**Product Code:** 

Filter Pump, Borosilicate Glass

**SLE/CH/131** 

## **Description:**

Made from chemical resistant borosilicate glass, this apparatus can be used to create a moderate vacuum when connected to a water supply.

Contact Science Lab for your Educational School Science Lab Equipments. We are best school lab equipment supplier, school lab equipments, school lab equipments export, school lab equipments exporter, school lab equipments manufacturers, school lab equipments manufacturers in india.