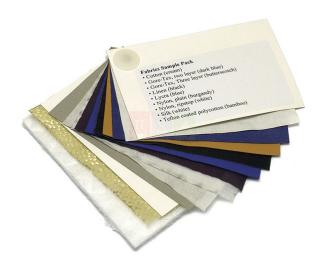

## **Product Name:**

**Product Code:** 

Fabrics Sample Pack

SLE/CH/130

## **Description:**

Each swatch is a different colour and a key card is included in the pack. Includes sample swatches of linen, cotton, Thinsulate, Lycra, Gore-Tex, nylon, silk and Teflon-coated polycotton held together by a tag.