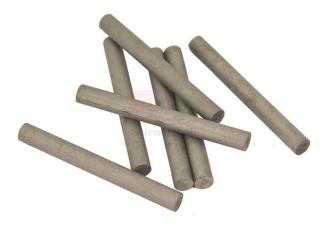

## **Description :**

Material: Carbon Shape: Cylindrical Dimensions: 100 x 5mm Used for electrolysis. Pack of 50.

Contact Science Lab for your Educational School Science Lab Equipments. We are best geography lab equipments manufacturers, geography lab equipments suppliers, geography lab models suppliers, high school biology lab equipment india, high school biology lab equipment manufacturers, high school chemistry lab equipment manufacturers.