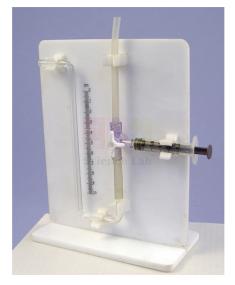

## **Product Name :**

Potometer Apparatus

## **Description :**

Allows the students to measure transpiration with minimal risk of breakages.

The apparatus is submerged and the specimen placed in the tube.

When transpiration occurs, the bubble within the capillary moves.

A syringe is used to zero the scale.

The apparatus has only one glass component (the capillary tube) and is mounted on a strong backing plate.

The apparatus can also be used to measure humidity by connecting a porous pot. Used to show transpiration which occurs in small plant shoots.