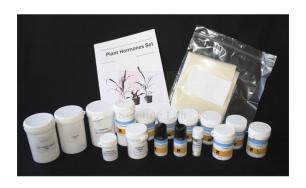

Email: sales@scilabexport.com Phone: +91-7082934803

**Product Name:** 

**Product Code:** 

Plant Hormones Set

SLE/EBT/20

## **Description:**

This set helps students understand how plant hormones affect plant growth and development. **Experiments include:** breaking dormancy in seeds, rooting cuttings, killing weeds, preventing leaves from dropping. Suitable for GCSE students. Contents: Culture Medium, Indol-3-yl acetic acid, Lanolin, Gibberellic acid, Sucrose, 0.1% IAA in lanolin paste, Coumarin, N.A.A., 0.01% IAA in lanolin paste, Thiourea, 2,4-D, Ethrel 'e', Tetrazolium chloride, Agar.