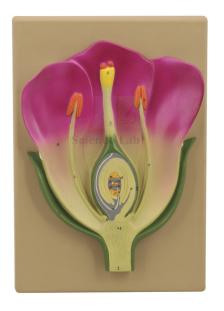

Email: sales@scilabexport.com Phone: +91-7082934803

**Product Name:** 

**Product Code:** 

Typical Flower V.S. Model

SLE/EBT/18

## **Description:**

Mounted on base. Showing V.S. of flower.

**Technical Specifications** 

Weight: 650g

Dimensions: 330x250x50

Contact Science Lab for your Educational School Science Lab Equipments. We are best geography lab equipments manufacturers, geography lab equipments suppliers, geography lab models suppliers, high school biology lab equipment india, high school biology lab equipment manufacturers, high school chemistry lab equipment manufacturer.