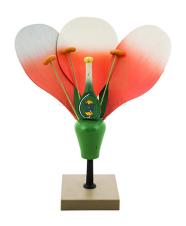

## **Product Name:**

**Product Code:** 

**Typical Flower Model** 

SLE/EBT/17

## **Description:**

Large size beautiful model of a typical flower that can be used for detailed study of structure and functional parts of a flower.

All parts are removable for better viewing, and the ovary is bisected for view of internal structures.