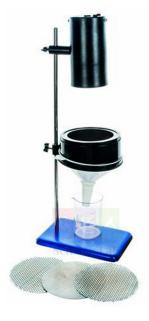

## **Description :**

The sample is placed in a container with a base made from gauze with a mesh designed to hold soil particles but permit the animals to pass. The container is arranged over a funnel – with a light above. The heat causes the animals to move away from the top of the sample – through the gauze sheet and into the funnel from which they can be collected. Used to extract small invertebrate animals from a dry soil sample. Most species are collected after two hours – but complete extraction takes two-three days.