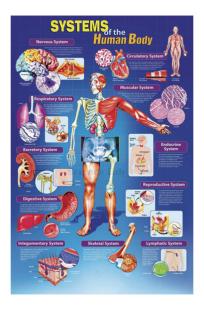

## **Product Name:**

**Product Code:** 

Systems of The Human Body Poster

SLE/BL/055

## **Description:**

Features all major body systems, including skeletal, muscular and integumentary, circulatory and immune, respiratory, digestive and urinary, endocrine, nervous and reproductive.

Unique anatomical perspectives of major human body systems are presented in a clear, concise format for contrast and comparison.

## **Technical Specifications:**

Dimensions:- Size 890mm W x 585mm H.

Contact Science Lab for your Educational School Science Lab Equipments. We are best mathematics lab equipments suppliers, mathematics lab kit, mathematics lab kits india, maths kits ,maths lab equipment manufacturers in india, maths lab equipment suppliers.