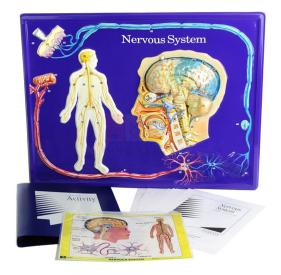

## **Description :**

Nervous System Model includes a full-colour 600 x 450 mm markable model of durable vinyl and an activity guide with background information, basic understandings, teacher-developed activities, a glossary, a key to model structures, colour transparencies and a blackline master.

Includes a close examination of the human brain with a removable transparent overlay defining the brain lobes.

The model illustrates the structure of the central and peripheral nervous systems. Diagrams of the model illustrate locations of the brain, spinal cord and spinal nerves, dendrites, axons and synapses.