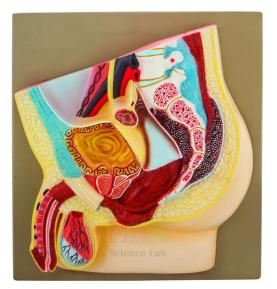

## **Product Name :**

Product Code : SLE/A/165

Male Pelvis Section Model

## **Description :**

Natural size model on base with numbered key card. Shows the rectum, bladder with prostrate and testicular ducts and external genital organs.

Contact Science Lab for your Educational School Science Lab Equipments. We are best high school maths lab kit manufacturers, high school physics lab equipment, high school science kits exporters, high school science lab equipment, high school science lab equipment, high, school science lab equipments suppliers.