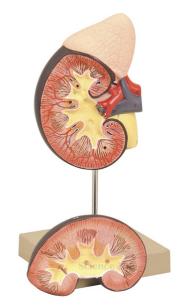

## **Description :**

This model shows kidney with adrenal gland as well as renal and adrenal vessels and upper portion of urethra.

Front half of kidney is removable to show cortex medulla and vessels as well as renal pelvis.