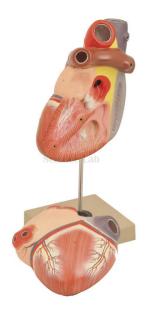

Email: sales@scilabexport.com Phone: +91-7082934803

**Product Name:** 

**Product Code:** 

Heart 3 times Natural Size Model

SLE/A/162

## **Description:**

Structure of auricles and ventricles shown.

Enlarged 3 time actual size, dissectible into 2 parts, showing clearly the chief blood vessels.

## **Technical Specifications:**

Made up on stand H30cm Width 12cm

Contact Science Lab for your Educational School Science Lab Equipments. We are best geography lab equipments manufacturers, geography lab equipments suppliers, geography lab models suppliers, high school biology lab equipment india, high school biology lab equipment manufacturers, high school chemistry lab equipment manufacturers.