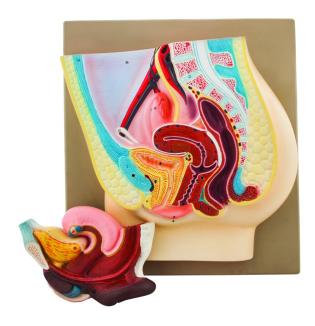

Email: sales@scilabexport.com Phone: +91-7082934803

**Product Name:** 

**Product Code:** 

Female Pelvis Model

SLE/A/161

## **Description:**

One half of genital organs with bladder and removable rectum, the other half is shown at the normal position in the pelvis.

Median section of a female.

Supplied with numbered key card.