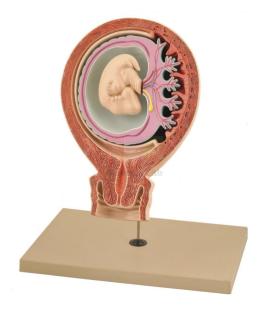

Email: sales@scilabexport.com Phone: +91-7082934803

**Product Name:** 

**Product Code:** 

**Human Foetus Model** 

**SLE/A/160** 

## **Description:**

Three part model of the human foetus showing the relationship between the foetus, foetus membrane and the uterus.

Contact Science Lab for your Educational School Science Lab Equipments. We are best educational laboratory instrument suppliers, educational laboratory instruments exporters, educational laboratory microscopes, educational laboratory suppliers, educational physics lab equipments, educational science equipments.