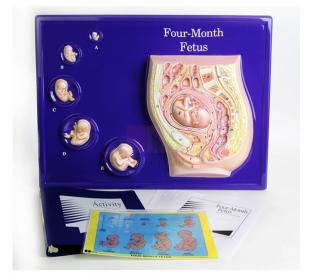

## **Description :**

These realistic life-sized models of the embryo/foetus at 6, 8, 10, 12, and 14 weeks are sequenced next to the 16 week foetus within a model of the womb. The model illustrates the size, physical features and positioning of the embryo/foetus, so it is a great graphic instructional aid on reproduction topics.