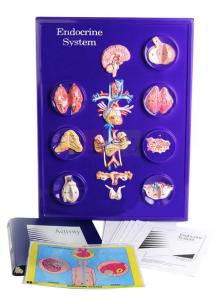

## **Description:**

Seven endocrine glands are depicted in whole and a magnified section in detail, as well as closely related organs.

**Included:** are the pituitary, thyroid, parathyroid and adrenal glands, as well as the pancreas, ovaries and testes.