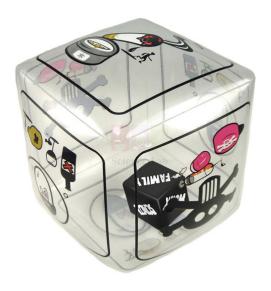

Email: sales@scilabexport.com Phone: +91-7082934803

**Product Name:** 

**Product Code:** 

Tumble & Teach Substance Abuse

SLE/BL/053

## **Description:**

This cube is for serious conversations about how the use and abuse of tobacco, alcohol and drugs can affect your family and friends, school or work situations, and your body - both physically and mentally.

Ideal both as an ice-breaker in one-to-one situations, or when used as a discussion tool for the entire class.

## **Technical Specifications:**

When inflated: approx 18cm square

Contact Science Lab for your Educational School Science Lab Equipments. We are best scientific lab equipments manufacturers, scientific laboratory equipments manufacturer, technical educational equipment manufacturer, technical lab equipments manufacturers, tvet lab equipment manufacturers, vocational training lab equipments exporter.