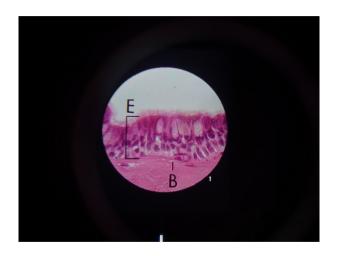

Each text folder has a handy pocket to store the Microslides.

Arrows and callouts help the students locate important features being studied.

Normal Bronchial Epithelium (175x), Thickened Bronchial Epithelium (175x), Loss of Cilia - Bronchial Epithelium, Early Cancerous Invasion - Bronchial Epithelium, Normal Lung Tissue, Blackened Lung Tissue (65x), Fibrosis and Emphysema - lung tissue, Alpha Virus on E. Coli (60,000x)