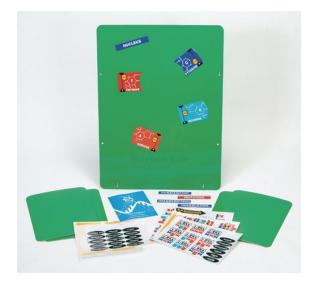

## **Description:**

These are only 2 of 7 great classroom demonstrations that can be performed with ths model. Reveal a double strand of DNA and duplicate the gene.

Synthesize normal blood then mutate it to produce sickle-cell blood.