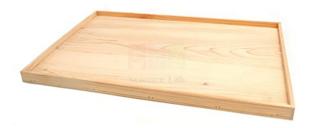

## **Description :**

Made of softwood for ease of use with dissecting pins and scalpel blades.

Technical Specifications : Dimensions: 550 x 380mm

Contact Science Lab for your Educational School Science Lab Equipments. We are best school science lab equipment suppliers in india, school science lab equipments exporter, school science lab equipments manufacturers, school science lab equipments manufacturer, school science lab equipments supplier, school science lab equipments suppliers