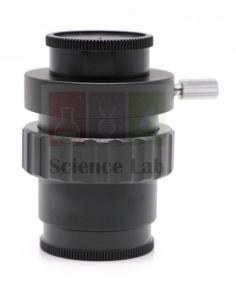

## **Product Name :**

Adjustable C-Focus Mount Adapter

## **Description :**

Magnification: 0.5x Lens: Focusable Focus: adjustable C-mount adapter with 0.5x reducing lens for the Zoom Trinocular Stereomicroscope.

Contact ScienceLab for your Educational School Science Lab Equipments. We are best educational equipment manufacturers india, educational equipments, educational equipments exporter, educational equipments exporters, educational equipments for science labs, educational lab equipment export.