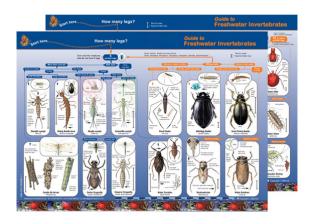

## **Product Name:**

**Product Code:** 

Key to Identifying Water Invertebrates

SLE/EBT/16

## **KEY IDENTIFICATION GUIDES K1 - 5**

Wipe-clean A3 laminated and folded.

Printed on both sides.

Robust and easy to handle, these are a perfect wildlife reference for schools and nature lovers of all ages.

Easy identification, with key questions that are easy to follow and clear, original full colour illustrations.

Contact Science Lab for your Educational School Science Lab Equipments. We are best geography lab equipments manufacturers, geography lab equipments suppliers, geography lab models suppliers, high school biology lab equipment india, high school biology lab equipment manufacturers, high school chemistry lab equipment manufacturers.