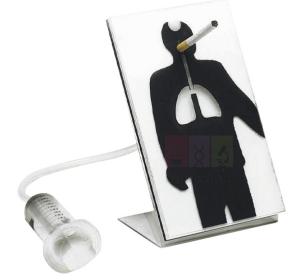

## **Description :**

Graphically demonstrate the impact of smoking on the lungs. Simply place a cigarette (that you provide) in the mouth of the 'Smoking Man' and draw smoke into his 'lungs' using the syringe pump included. Includes detailed teacher and student guides that provide extensive background information on the dangers of smoking as well as scenarios to test various cigarette brands for tar content under various conditions. The results will amaze you as you watch his lungs start to darken after only a few short puffs.