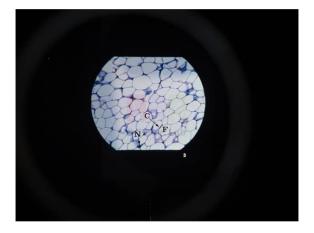

## **Description :**

Microslides are sets of 8 related 35mm images as photographed through a microscope to be viewed through a Microslide Viewer.

Each text folder has a handy pocket to store the Microslides.

Accompanied by a detailed text folder designed to stimulate, inform and question the students about the topic.

Bone XS - Stained, Cartilage, Fat Cells, Epithelial Tissue / Celiated Epithelial Cell, Nerve Cells - Stained, Striated Muscle Cells, Red Blood Cells, White Blood Cells

Arrows and callouts help the students locate important features being studied.

Contact Science Lab for your Educational School Science Lab Equipments. We are best maths lab scientific educational lab equipments, scientific equipments manufacturers, scientific lab equipment manufacturers, scientific lab plasticware, scientific laboratory equipment manufacturer, scientific laboratory equipment supplier.