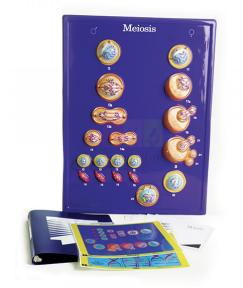

## Meiosis Model

## **Description :**

The Meiosis Model helps to explain individual human characteristics and genetic differences. Visualization and understanding of meiotic cell division are promoted through enlarged views of chromosomes, cytoplasm and chromatic and polar bodies.