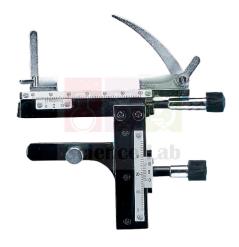

Email: sales@scilabexport.com Phone: +91-7082934803

**Product Name:** 

**Product Code:** 

Student Graduated Mechanical Stage

SLE/M/65

## **Description:**

Mechanical Stage: Fits Scope Models CFL Series and Cadre Series Only.

Two Locating Pins: 1-1/4" (33mm) apart

Extended Length: 6-1/4" (160mm) Extended Width: 5-1/4" (135mm)

Contact ScienceLab for your Educational School Science Lab Equipments. We are best maths lab equipment manufacturers in india, physics lab equipments manufacturers, school educational equipments, school lab equipment manufacturer, school lab equipments manufacturers in india, scientific educational lab equipment.