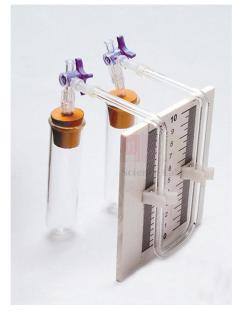

## **Description :**

The apparatus consists of two stoppered boiling tubes connected by three way taps to either limb of a graduated manometer.

One tube holds the organisms and has a syringe for altering the level of liquid in the manometer during set up.

The other tube acts as a control thermo-barometer.

C02 given off by the respiring organism is absorbed by potassium hydroxide in the experimental chamber resulting in a change in the level of liquid in the manometer tube.

A compact unit for comparing rates of absorption or evolution of gases by small organisms during respiration.

#### **Technical Specifications :**

Complete with wire baskets for supporting organisms.

The apparatus consists of two stoppered boiling tube connected by three-way taps to either limb of graduated manometer.