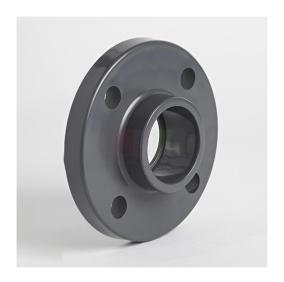

## Description:-

Flanged coupling with rubber ring socket, made of PVC, outside diameter 200 mm x nominal diameter 8".

## Specifications:-

Flanged coupling, rubber ring socket fitting for PVC pipes and flange for G.I. fitting. Approved for use with drinking water.

Material: uPVC (Un-plasticized Polyvinyl Chloride).

Outside/nominal diameters: 200 mm x 8". Suitable temperature range: 0 to 50°C.